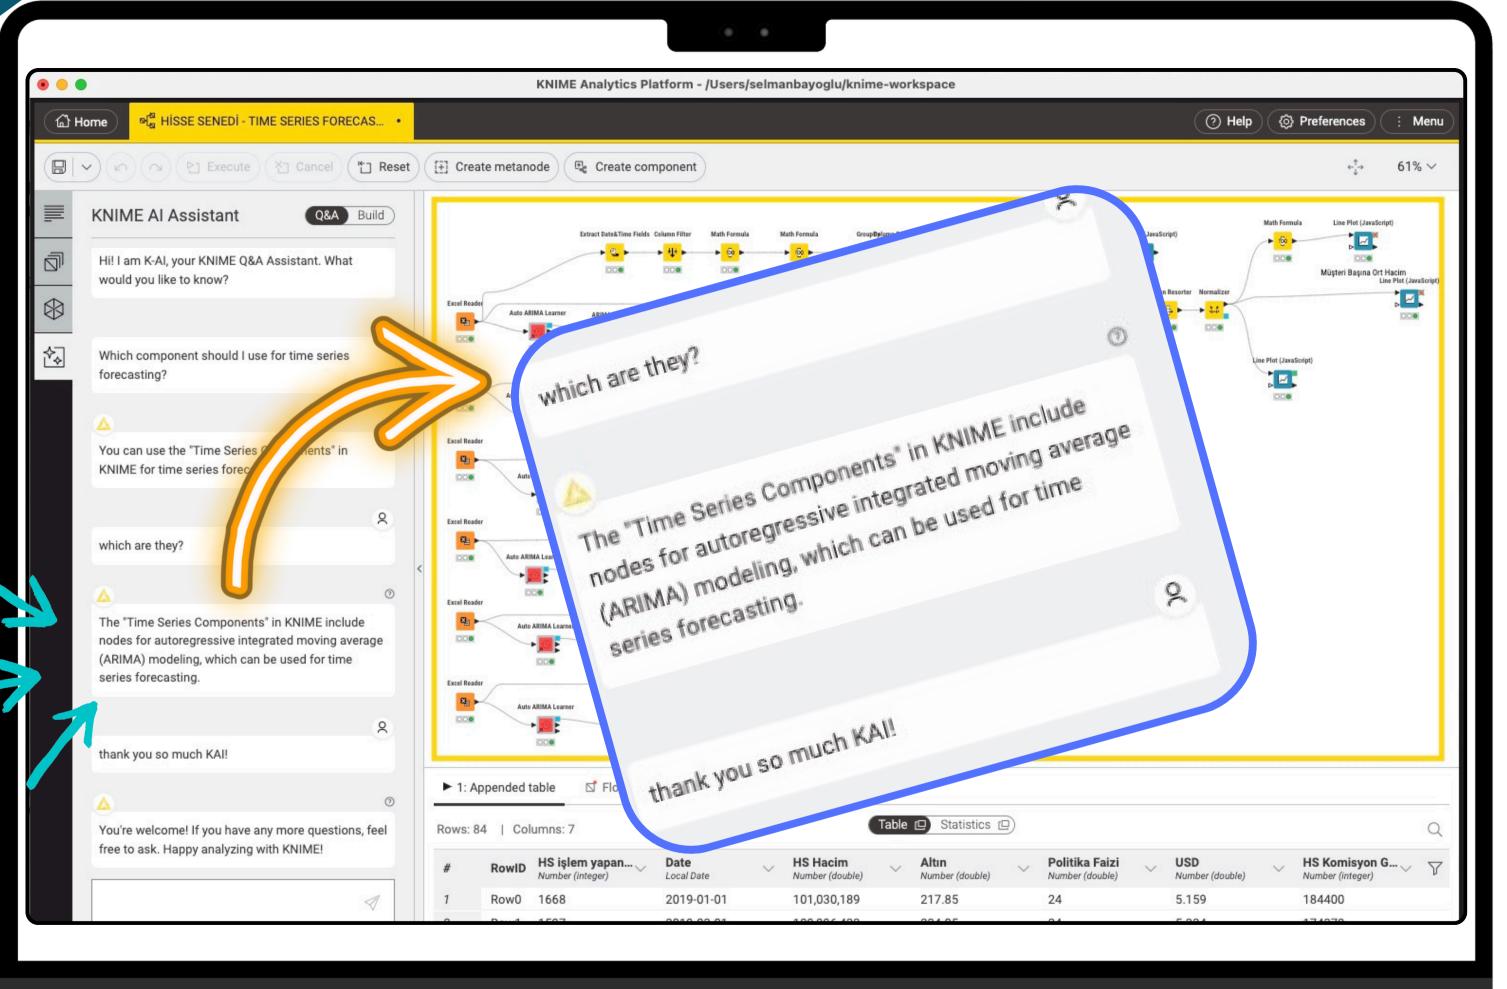

### KNIME AI, K-AI answers questions and helps me build workflows!

KNIME SPRING SUMMIT 2024, April 16 - Austin, Texas

Selman BAYOĞLU / Treasury Marketing Department / KUVEYT TURK PARTICIPATION BANK

### KNIME AI, K-AI answers questions and helps me build workflows!

KNIME SPRING SUMMIT 2024, April 16 - Austin, Texas

#### Even they can ask help from K-AI, the KNIME AI

Selman BAYOĞLU / Treasury Marketing Department / KUVEYT TURK PARTICIPATION BANK

do

Hub