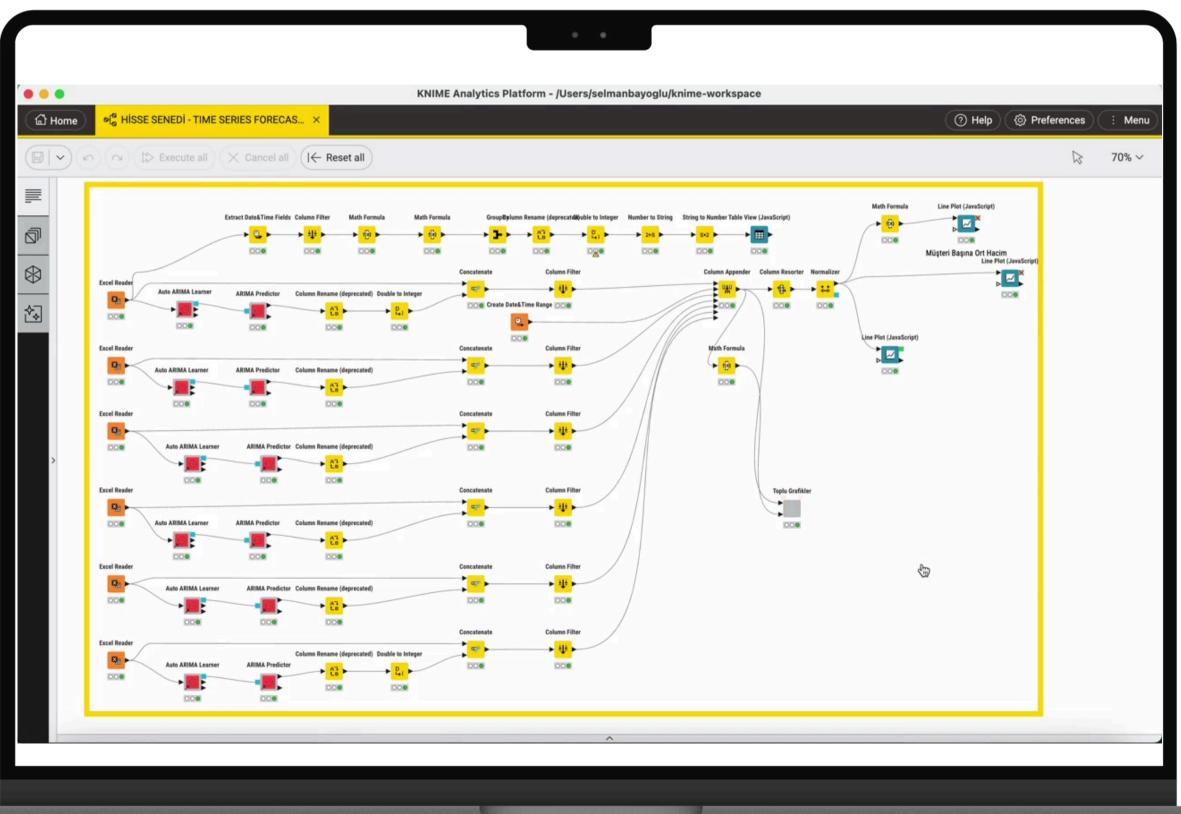

#### In KNIME, we can have a bird's-eye view of all the workflows and zoom in as necessary.

#### This clarity in identifying bottlenecks allows for swift and effective intervention. **Automated Visualization**

KNIME SPRING SUMMIT 2024, April 16 - Austin, Texas