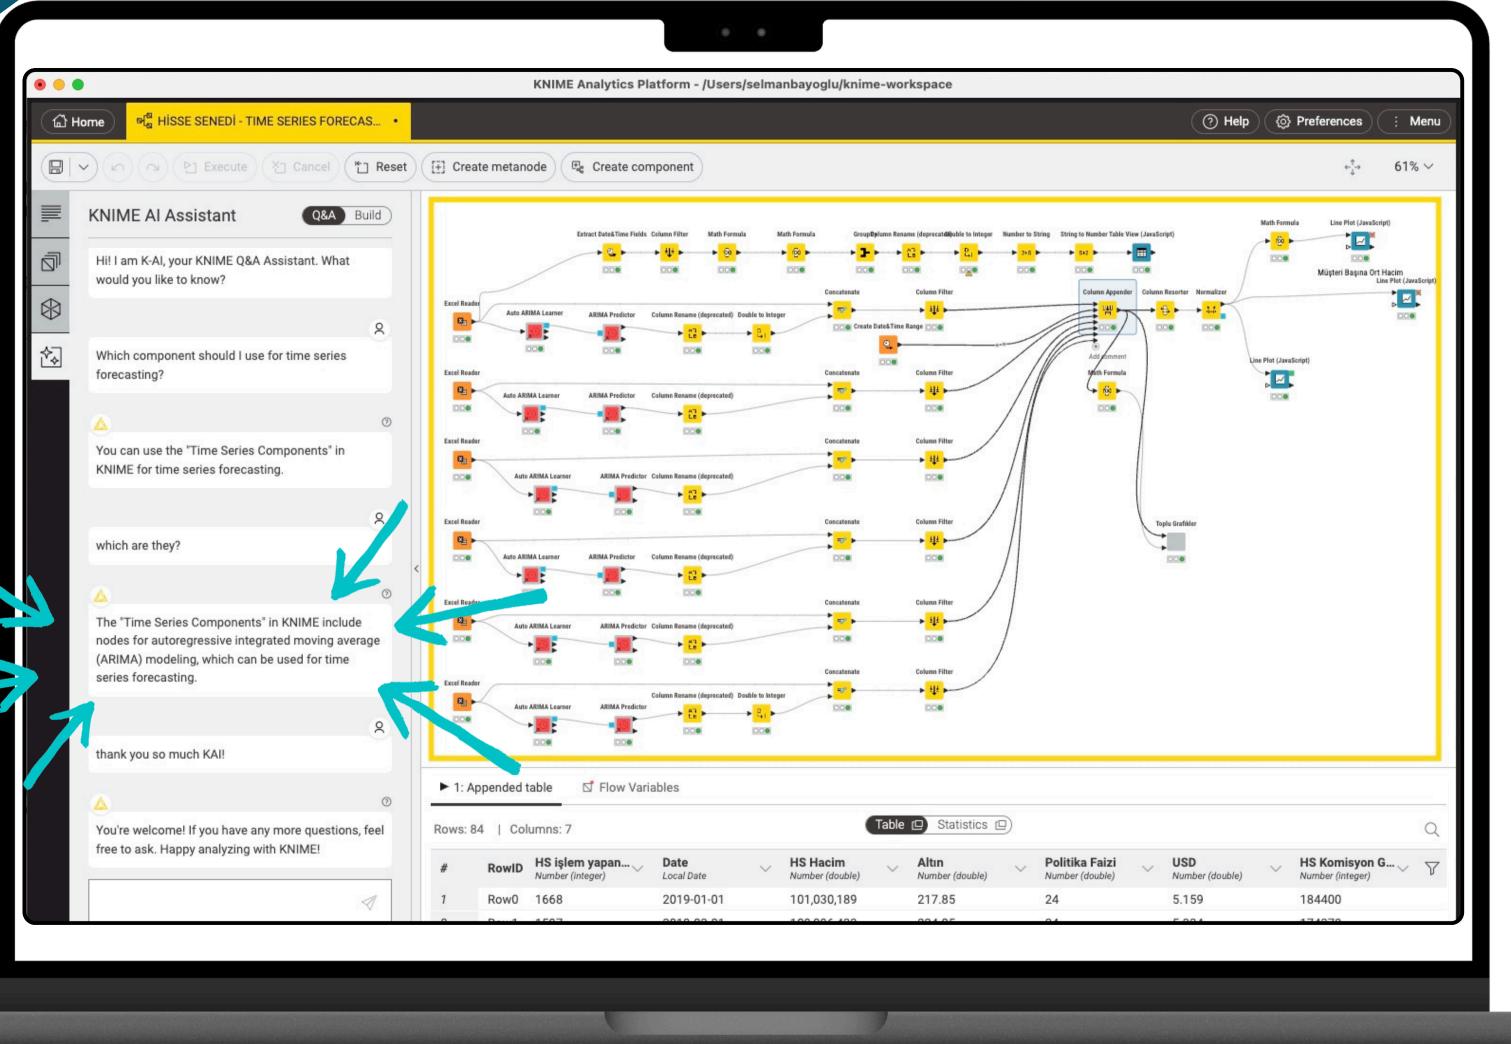

### KNIME AI, K-AI answers questions and helps me build workflows!

KNIME SPRING SUMMIT 2024, April 16 - Austin, Texas

Selman BAYOĞLU / Treasury Marketing Department / KUVEYT TURK PARTICIPATION BANK

### KNIME AI, K-AI answers questions and helps me build workflows!

KNIME SPRING SUMMIT 2024, April 16 - Austin, Texas

#### Even they can ask help from K-AI, the KNIME AI

Selman BAYOĞLU / Treasury Marketing Department / KUVEYT TURK PARTICIPATION BANK

do

Hub