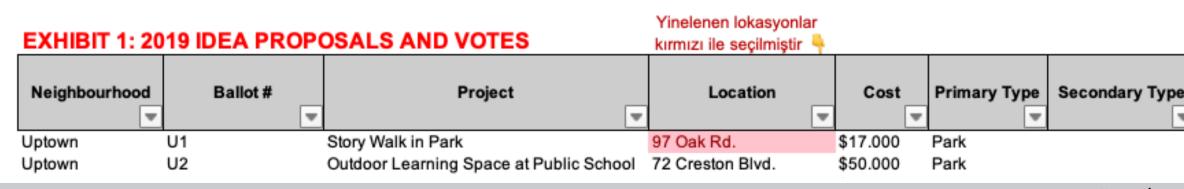

| Neighbourhood | Neighbourhood<br>Proje Üst Limiti | Proje Başına Üst Limit | Proje Maliyeti | Yapılacak<br>Proje<br>Sayısı |
|---------------|-----------------------------------|------------------------|----------------|------------------------------|
| Uptown        | \$75.000                          | 50.000                 | 70400          | 4                            |
| East          | \$75.000                          | 50.000                 | 71145          | 9                            |
| Downtown      | \$75.000                          | 50.000                 | 72250          | 7                            |
| West          | \$75.000                          | 50.000                 | 69700          | 8                            |