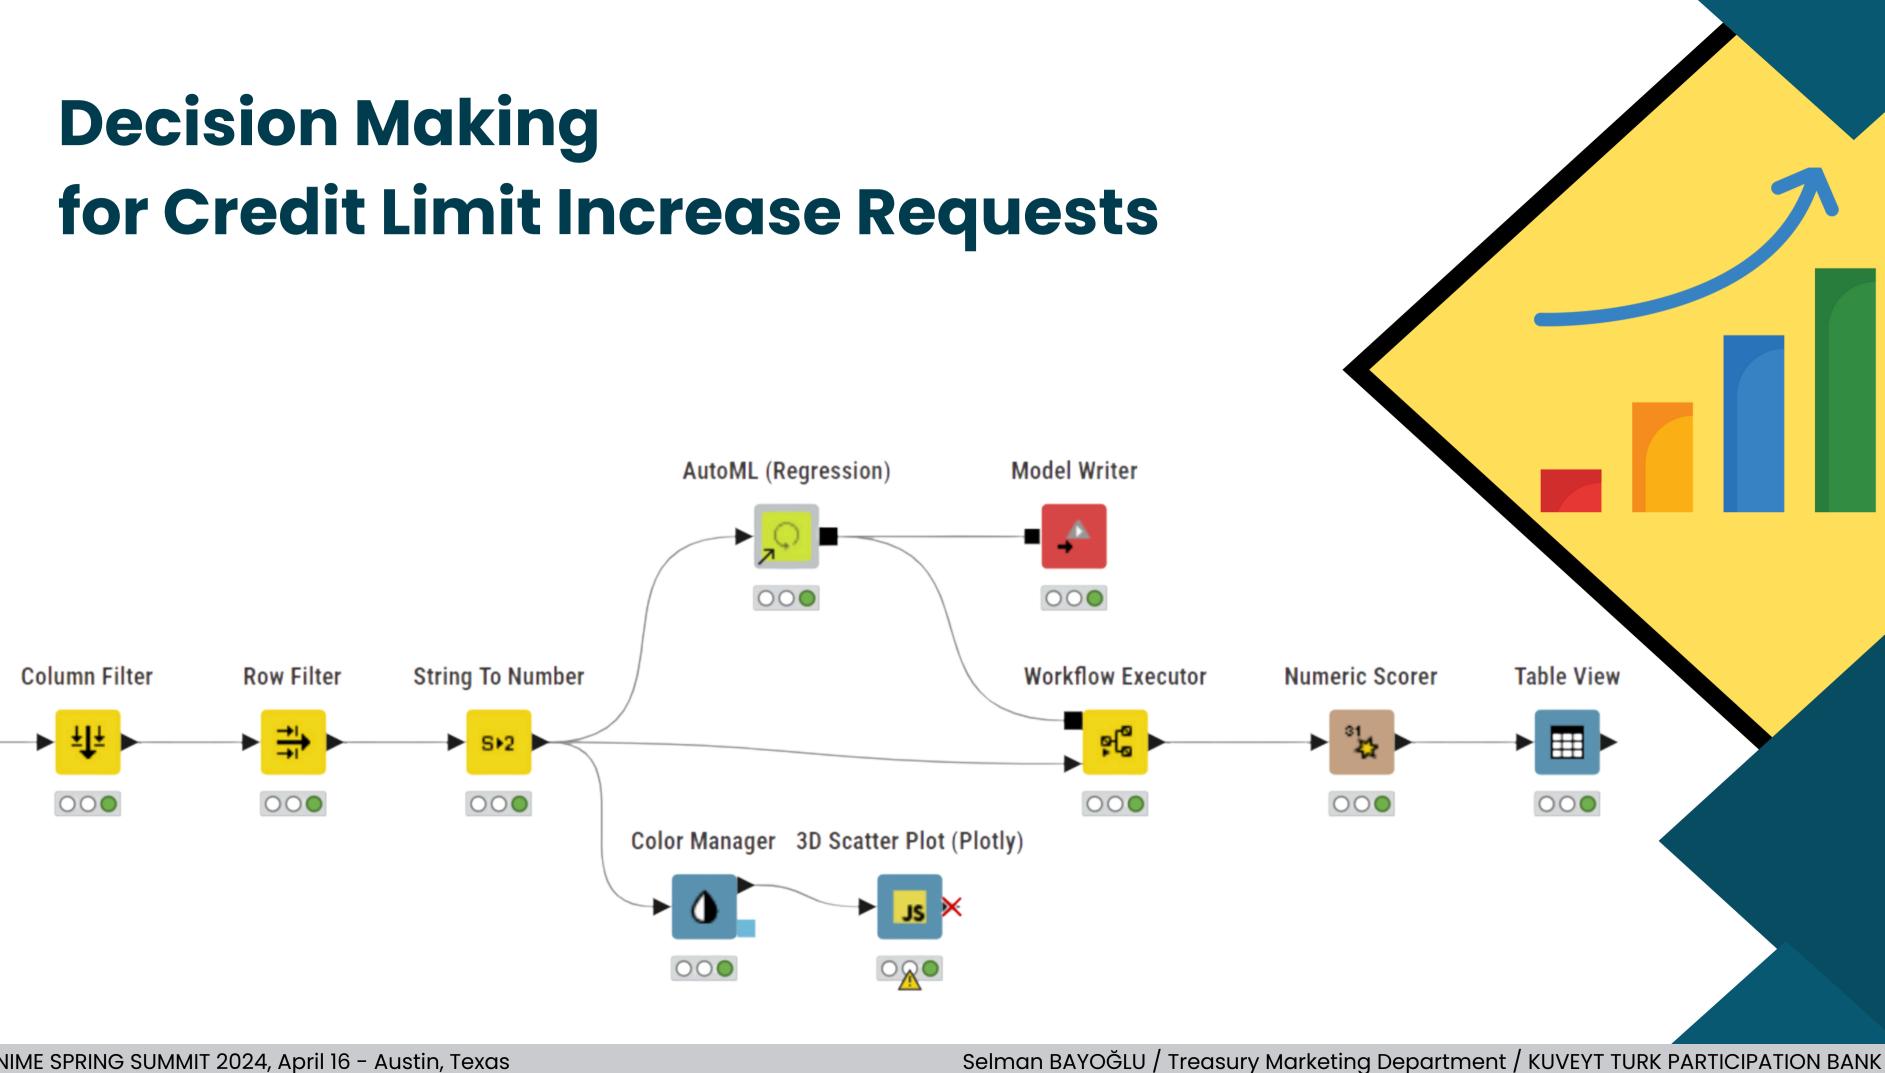

#### **Intraday Treasury Limit Prediction**

Selman BAYOĞLU / Treasury Marketing Department / KUVEYT TURK PARTICIPATION BANK

KNIME SPRING SUMMIT 2024, April 16 - Austin, Texas