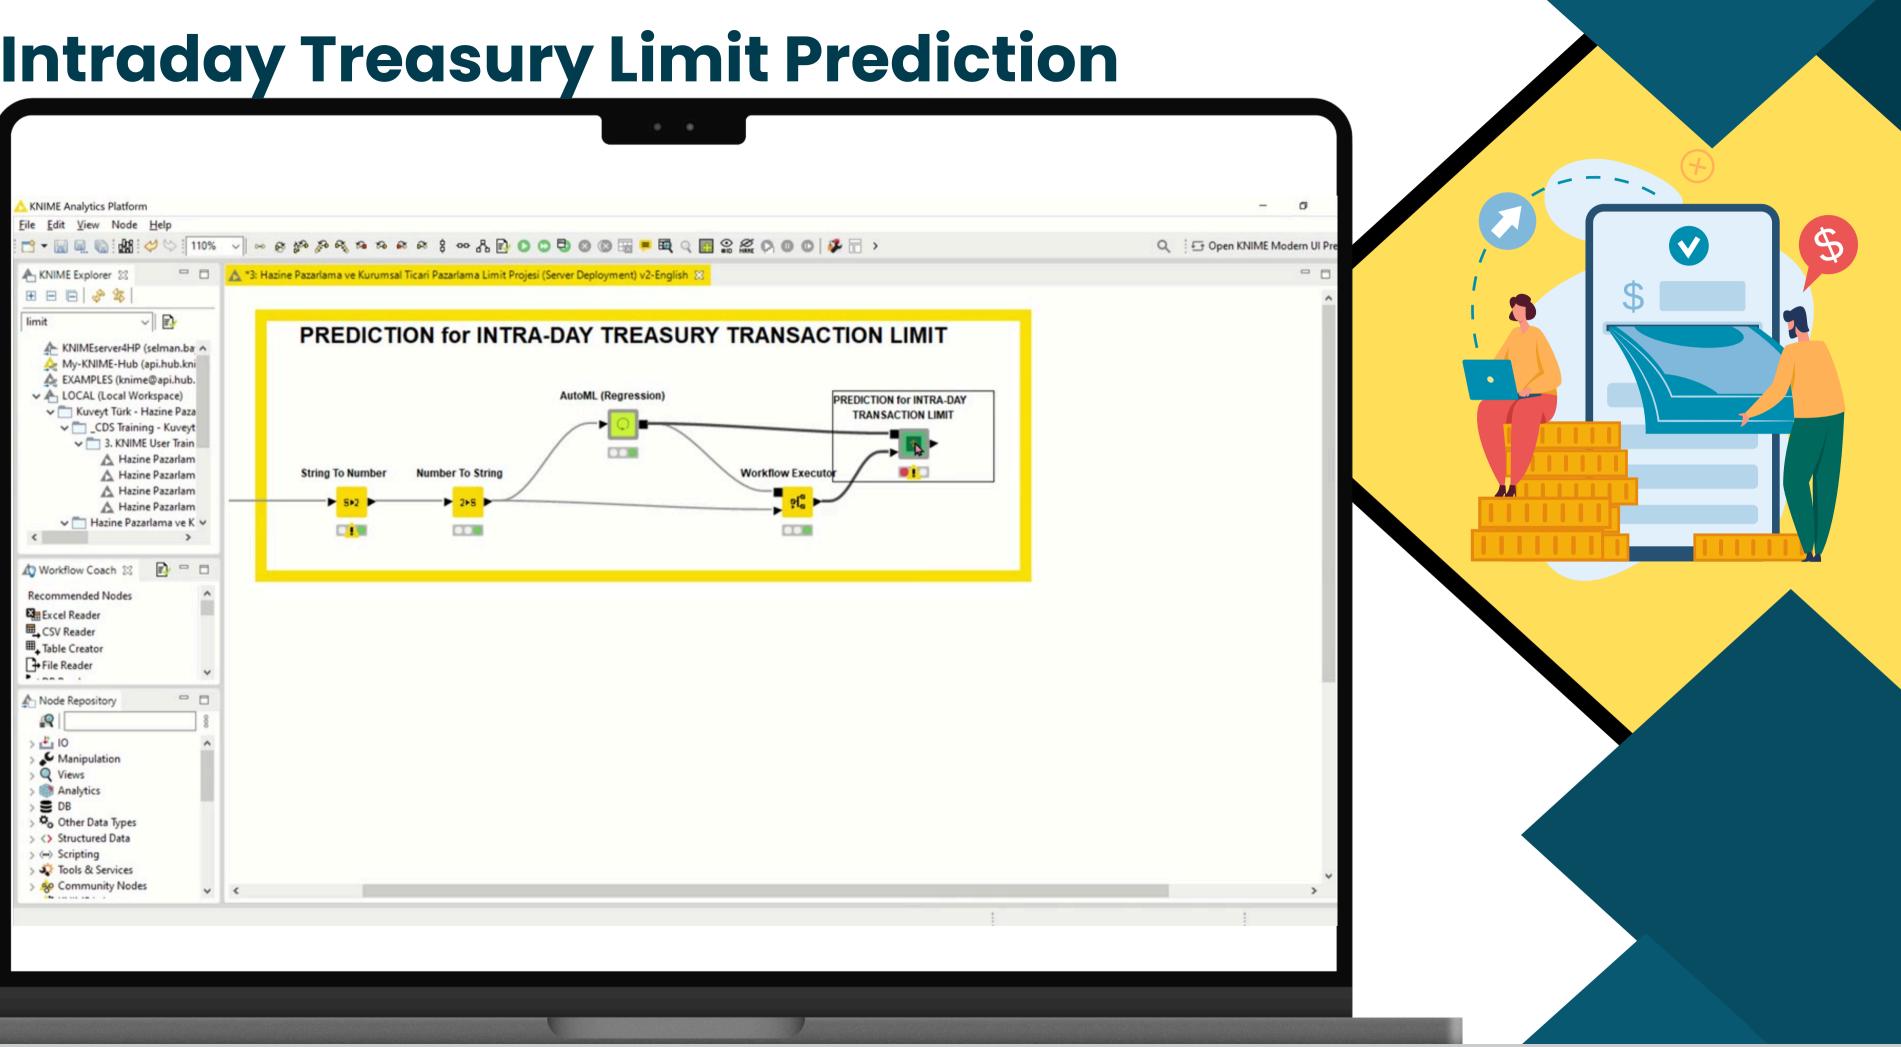

#### **Intraday Treasury Limit Prediction**

Selman BAYOĞLU / Treasury Marketing Department / KUVEYT TURK PARTICIPATION BANK

KNIME SPRING SUMMIT 2024, April 16 - Austin, Texas