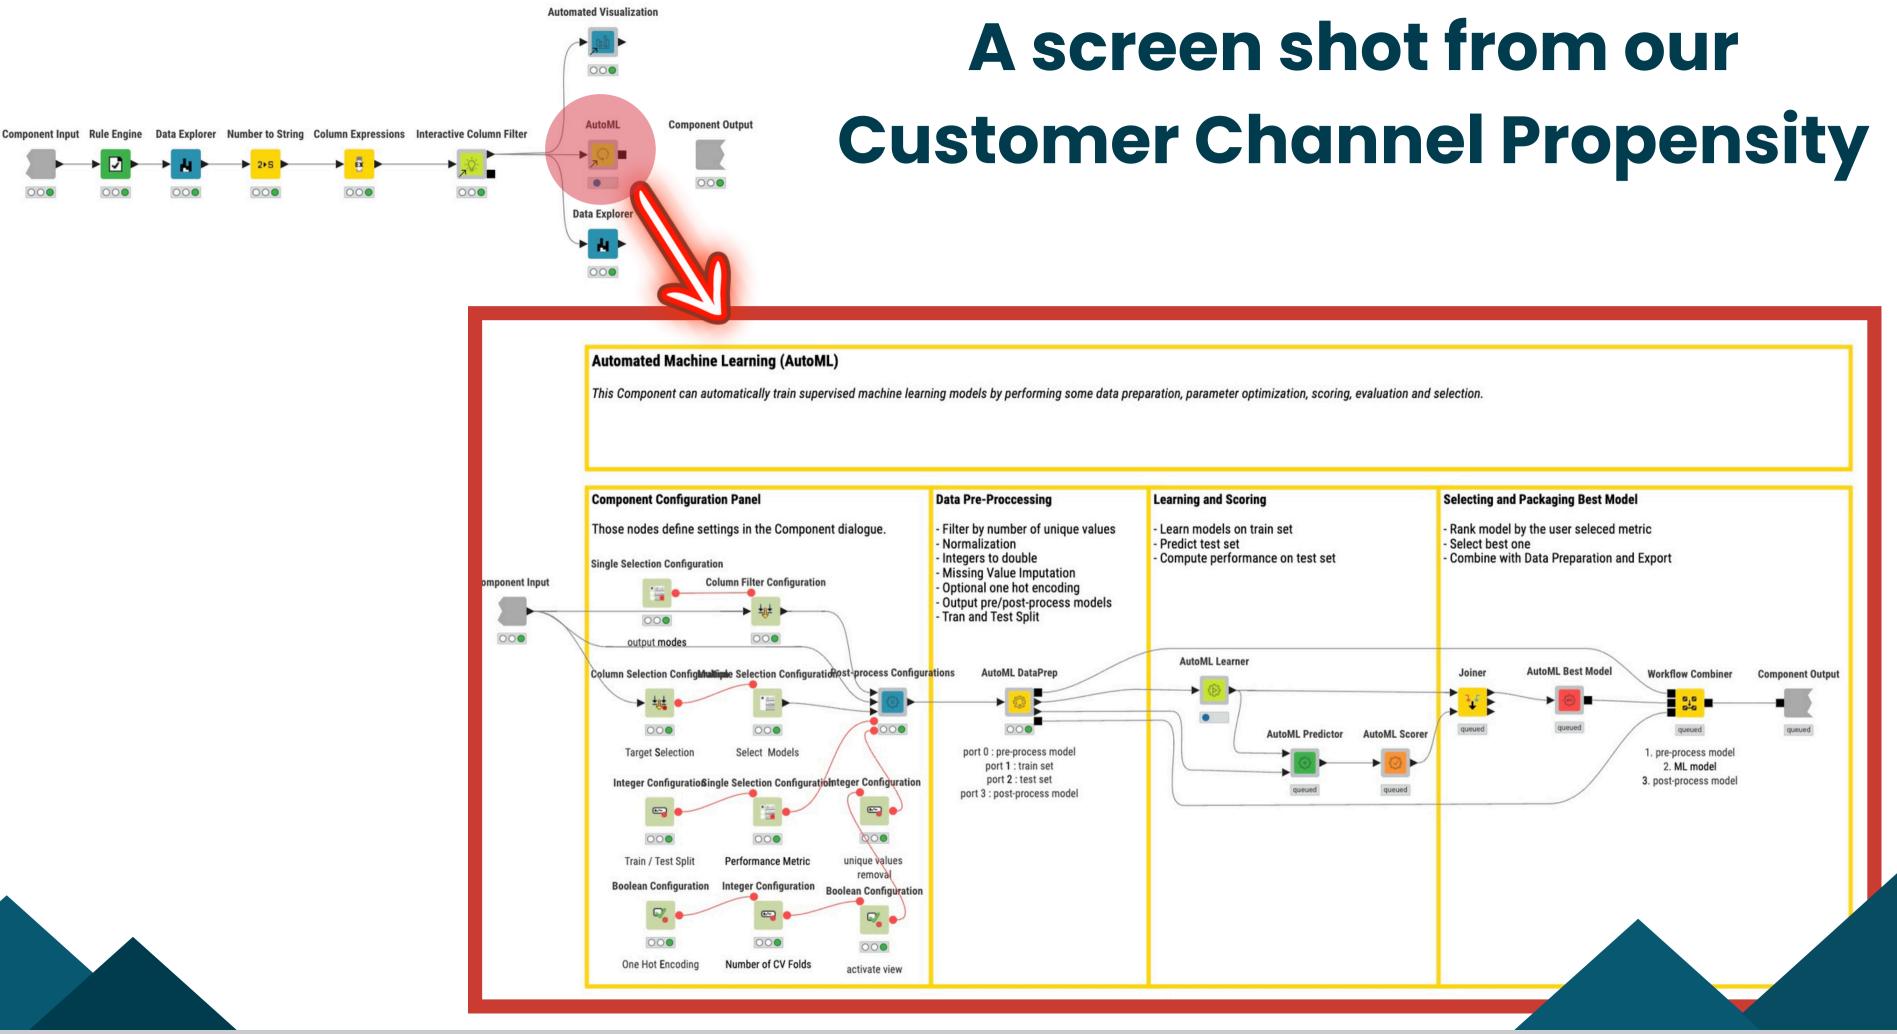

#### This clarity in identifying bottlenecks allows for swift and effective intervention. **Automated Visualization**

KNIME SPRING SUMMIT 2024, April 16 - Austin, Texas