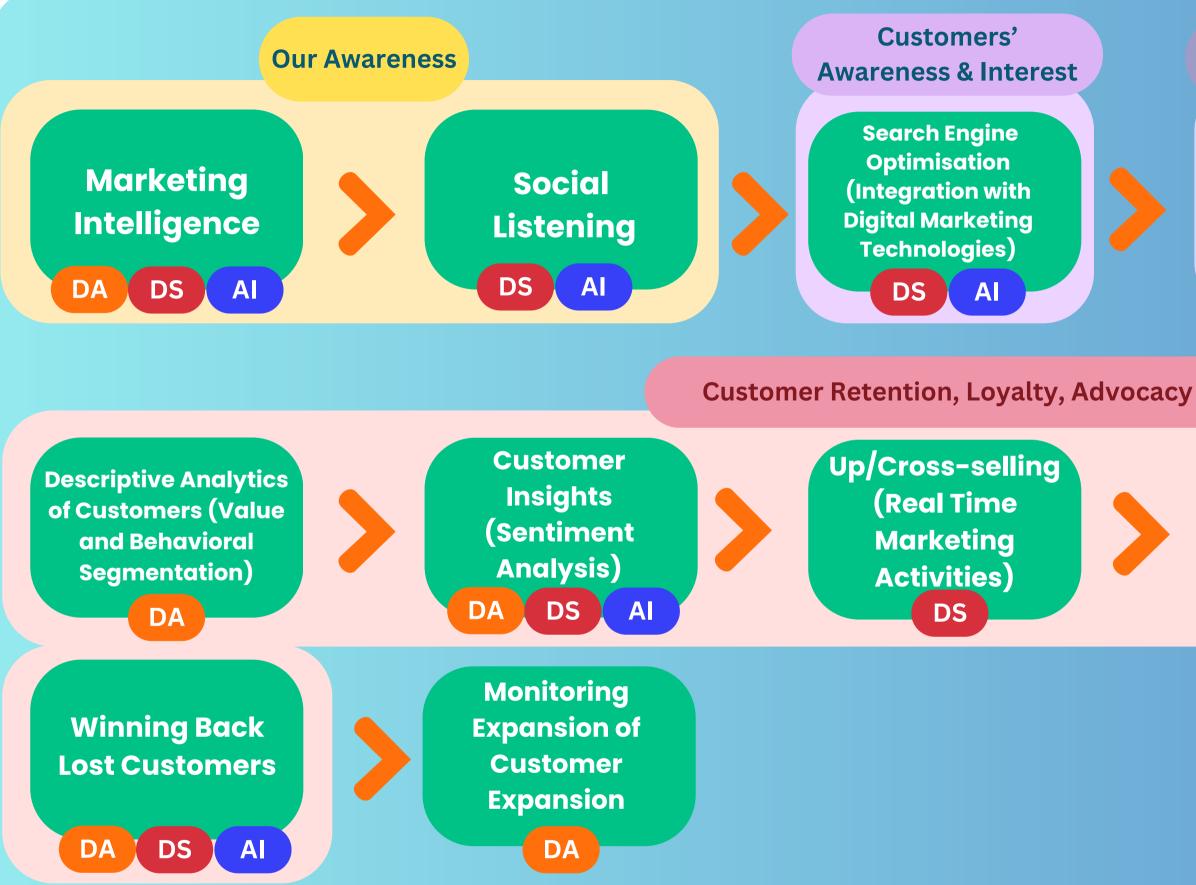

#### **HYPER-AUTOMATION of CUSTOMER JOURNEY**

#### **CUSTOMER EXPANSION**

**Customer's Evaluation & Acquisition** 

> **Web Analytics** (Integration with Google Analytics)

> > DA

**Churn Prediction** Retention (Preventive (Hyperactivities against personalised offers) attrition) DS DA Α DA DS