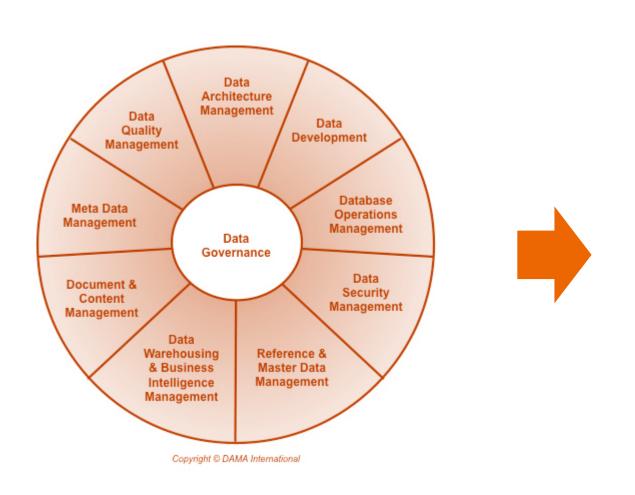

#### Data Governance frameworks exist, but make it YOUR game

#### **Can KNIME Accelerate your Data Governance Game?**