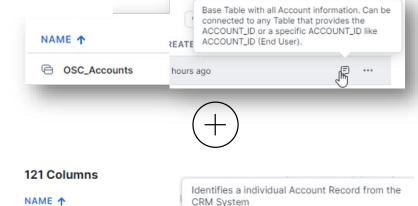

Gouda cheese, Sauteed spinach, Caramelized onions, Roasted garlic aioli, Arugula, Sun-dried tomatoes
- 3. Saucy Satisfaction Supreme
  - Pepper jack cheese, Chipotle mayo, Grilled pineapple, Red cabbage slaw, Cilantro, Spicy jalapenos
- 4. Midnight Masquerade Mystery
  - Juicy beef patty, Mysterious secret sauce, Smoked paprika dusting, Pickled red onions, Romaine lettuce, Sharp cheddar cheese, Crispy bacon
- 5. Enigmatic Euphoria Encounter
  - Tender turkey patty, Enigmatic spice blend, Roasted garlic spread, Pickled jalapenos, Baby arugula, Pepper jack cheese, Avocado slices

#### Data Governance frameworks exist, but make it YOUR game







#### **Can KNIME Accelerate your Data Governance Game?**





#### **Example Automated Meta Data for Glossary**











**snowflake**°











## **Example using KNIME workflow metadata to extract <u>relevant</u>** data lineage information





Extract
Input/Output &
Data Operations

Format into Data
Catalogue
compatible format







## We could successfully onboard the data lineage into Informatica data catalogue making it available to our employees





Data lineage provides a visual representation of SHS data's journey across multiple systems and transformations.



Data lineage facilitate impact analysis, root cause analysis and debugging by providing a clear view of the data's journey,



4000+ tables/views, 12000+ columns onboarded across multiple systems/applications downstream until data consumption.



#### **Example DQM Automation - Overview**





#### My key takeaways for you....



Data Governance must add value