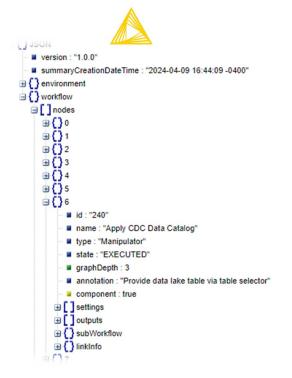

## **Example using KNIME workflow metadata to extract <u>relevant</u>** data lineage information

Extract
Input/Output &
Data Operations

Format into Data
Catalogue
compatible format