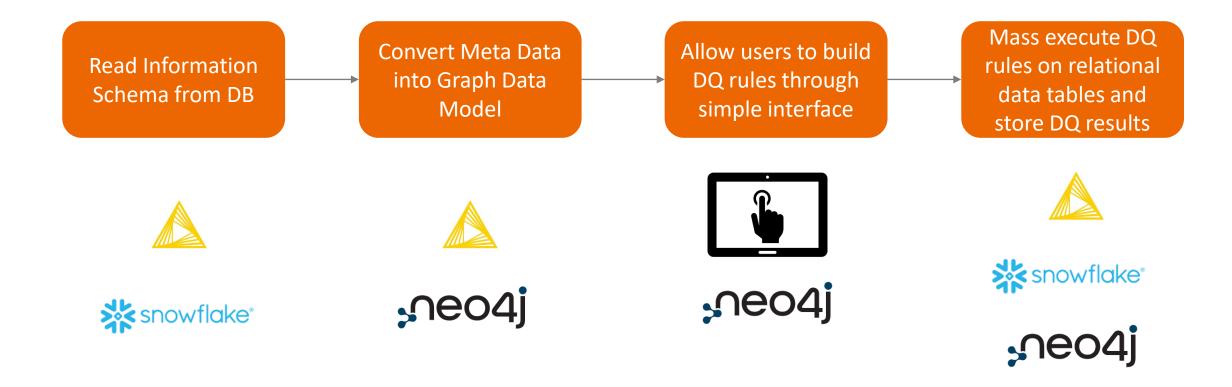

Automated Meta Data for Glossary**











**snowflake**°











## **Example using KNIME workflow metadata to extract <u>relevant</u>** data lineage information





Extract
Input/Output &
Data Operations

Format into Data
Catalogue
compatible format







## We could successfully onboard the data lineage into Informatica data catalogue making it available to our employees





Data lineage provides a visual representation of SHS data's journey across multiple systems and transformations.



Data lineage facilitate impact analysis, root cause analysis and debugging by providing a clear view of the data's journey,



4000+ tables/views, 12000+ columns onboarded across multiple systems/applications downstream until data consumption.



#### **Example DQM Automation - Overview**





#### My key takeaways for you....



Data Governance must add value

Meta Data shall be brought as close as possible to end users

Smart data
workflow design
creates synergies
accelerating YOUR
DG game



### Thank you! — Any questions?