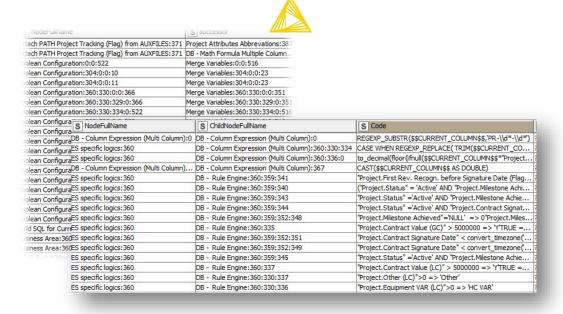

## **Example using KNIME workflow metadata to extract <u>relevant</u>** data lineage information

Extract
Input/Output &
Data Operations

Format into Data
Catalogue
compatible format