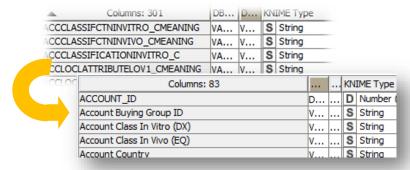

## We could successfully onboard the data lineage into Informatica data catalogue making it available to our employees

Data lineage provides a visual representation of SHS data's journey across multiple systems and transformations.

Data lineage facilitate impact analysis, root cause analysis and debugging by providing a clear view of the data's journey,

4000+ tables/views, 12000+ columns onboarded across multiple systems/applications downstream until data consumption.