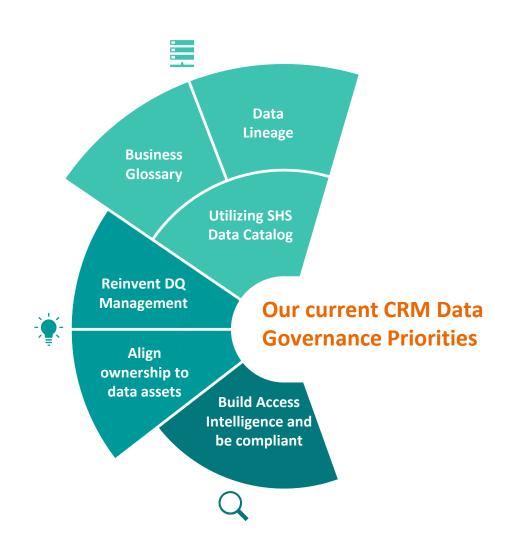

esy Crunch Galore
  - Crispy Onion Rings, Melted cheddar cheese, Pickles, Coleslaw, BBQ sauce, Lettuce, Tomato
- 2. Savory Stack Surprise
  - Smoked Gouda cheese, Sauteed spinach, Caramelized onions, Roasted garlic aioli, Arugula, Sun-dried tomatoes
- 3. Saucy Satisfaction Supreme
  - Pepper jack cheese, Chipotle mayo, Grilled pineapple, Red cabbage slaw, Cilantro, Spicy jalapenos
- 4. Midnight Masquerade Mystery
  - Juicy beef patty, Mysterious secret sauce, Smoked paprika dusting, Pickled red onions, Romaine lettuce, Sharp cheddar cheese, Crispy bacon
- 5. Enigmatic Euphoria Encounter
  - Tender turkey patty, Enigmatic spice blend, Roasted garlic spread, Pickled jalapenos, Baby arugula, Pepper jack cheese, Avocado slices

#### Data Governance frameworks exist, but make it YOUR game







#### **Can KNIME Accelerate your Data Governance Game?**





#### **Example Automated Meta Data for Glossary**











**snowflake**°











## **Example using KNIME workflow metadata to extract <u>relevant</u>** data lineage information





Extract
Input/Output &
Data Operations

Format into Data
Catalogue
compatible format







## We could successfully onboard the data lineage into Informatica data catalogue making it available to our employees





Data lineage provides a visual representation of SHS data's journey across multiple systems and transformations.



Data lineage facilitate impact analysis, root cause analysis and debugging by providing a clear view of the data's journey,



4000+ tables/views, 12000+ columns onboarded across multiple systems/applications downst