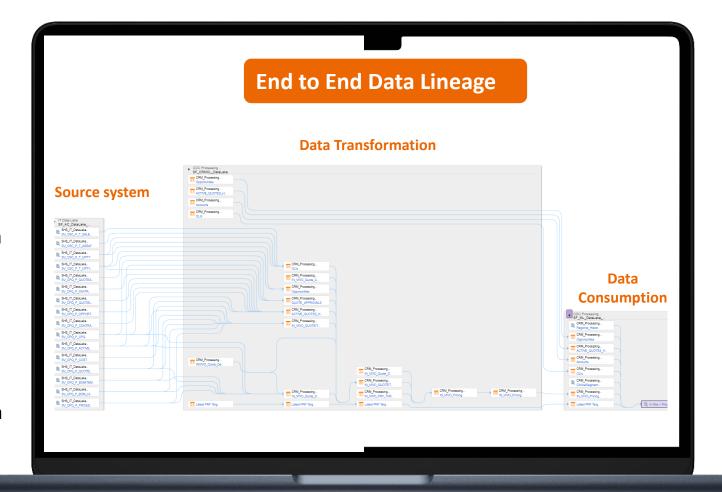

## We could successfully onboard the data lineage into Informatica data catalogue making it available to our employees

Data lineage provides a visual representation of SHS data's journey across multiple systems and transformations.

Data lineage facilitate impact analysis, root cause analysis and debugging by providing a clear view of the data's journey,

4000+ tables/views, 12000+ columns onboarded across multiple systems/applications downstream until data consumption.