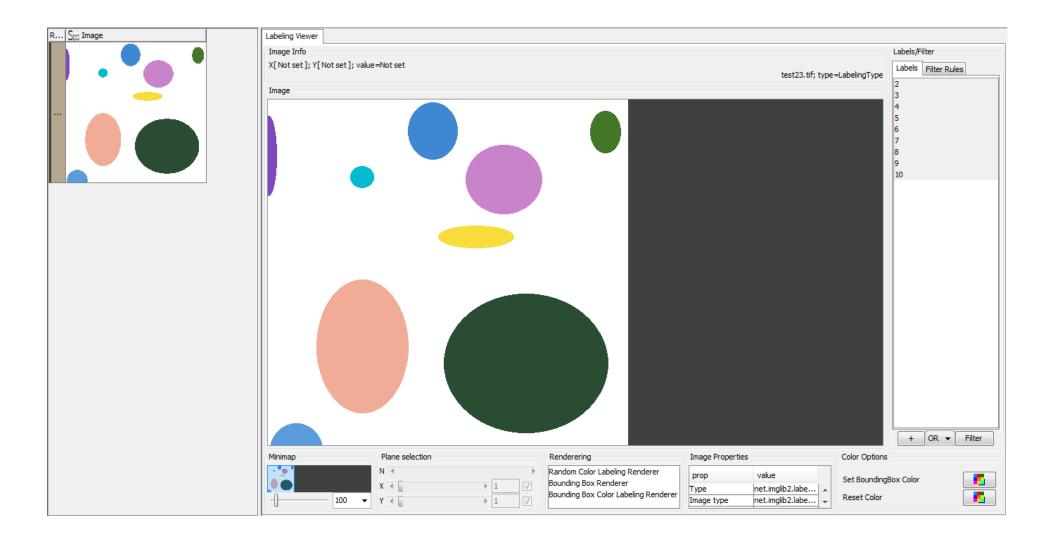

| ▲ Features - 2:1                                                        | .34 - Segment I | Features |                                                          |                  |  |  |  |  |  |
|-------------------------------------------------------------------------|-----------------|----------|----------------------------------------------------------|------------------|--|--|--|--|--|
| file                                                                    |                 |          |                                                          |                  |  |  |  |  |  |
| Table "default" - Rows: 9 Spec - Columns: 4 Properties   Flow Variables |                 |          |                                                          |                  |  |  |  |  |  |
| Row