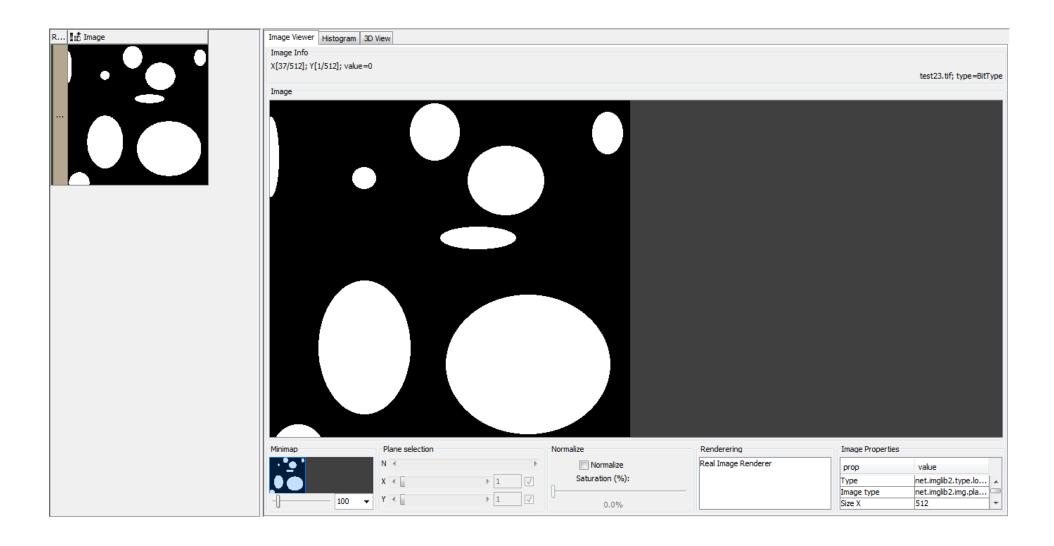

| ▲ Features - 2:1                                                        | .34 - Segment I | Features |                                                          |                  |  |  |  |  |  |
|-------------------------------------------------------------------------|-----------------|----------|----------------------------------------------------------|------------------|--|--|--|--|--|
| file                                                                    |                 |          |                                                          |                  |  |  |  |  |  |
| Table "default" - Rows: 9 Spec - Columns: 4 Properties   Flow Variables |                 |          |                                                          |                  |  |  |  |  |  |
| Ro