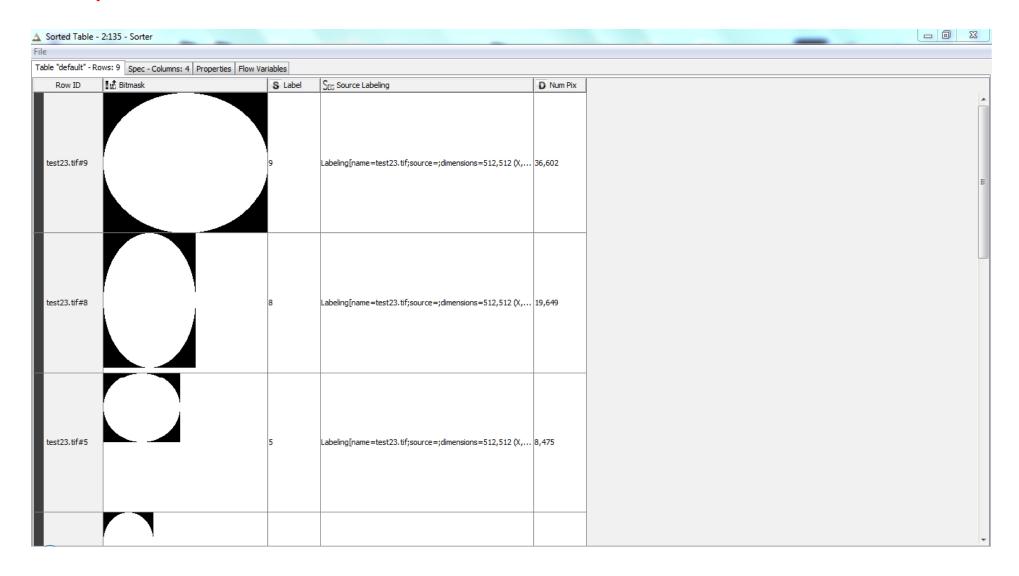

| ▲ Features - 2:1                                                        | .34 - Segment I | Features |                                                          |                  |  |  |  |  |  |
|-------------------------------------------------------------------------|-----------------|----------|----------------------------------------------------------|------------------|--|--|--|--|--|
| file                                                                    |                 |          |                                                          |                  |  |  |  |  |  |
| Table "default" - Rows: 9 Spec - Columns: 4 Properties   Flow Variables |                 |          |                                                          |                  |  |  |  |  |  |
| Row ID                                                                  | In Bitmask      | S Label  | Sec Source Labeling                                      | <b>D</b> Num Pix |  |  |  |  |  |
| test23.tif#2                                                            |                 | 2        | Labeling[name=test23.tif;source=;dimensions=512,512 (X,. | 4,511            |  |  |  |  |  |
| test23.tif#3                                                            |                 | 3        | Labeling[name=test23.tif;source=;dimensions=512,512 (X,  | 2,080            |  |  |  |  |  |
| test23.tif#4                                                            |                 | 4        | Labeling[name=test23.tif;source=;dimensions=512,512 (X,. | 1,202            |  |  |  |  |  |
| test23.tif#5                                                            |                 | 5        | Labeling[name=test23.tif;source=;dimensions=512,512 (X,  | 8,475            |  |  |  |  |  |
| test23.tif#6                                                            |                 | 6        | Labeling[name=test23.tif;source=;dimensions=512,512 (X,. | 860              |  |  |  |  |  |
| test23.tif#7                                                            |                 | 7        | Labeling[name=test23.tif;source=;dimensions=512,512 (X,  | 2,724            |  |  |  |  |  |
| test23.tif#8                                                            |                 | 8        | Labeling[name=test23.tif;source=;dimensions=512,512 (X,  | 19,649           |  |  |  |  |  |
| test23.tif#9                                                            |                 | 9        | Labeling[name=test23.tif;source=;dimensions=512,512 (X,  | 36,602           |  |  |  |  |  |