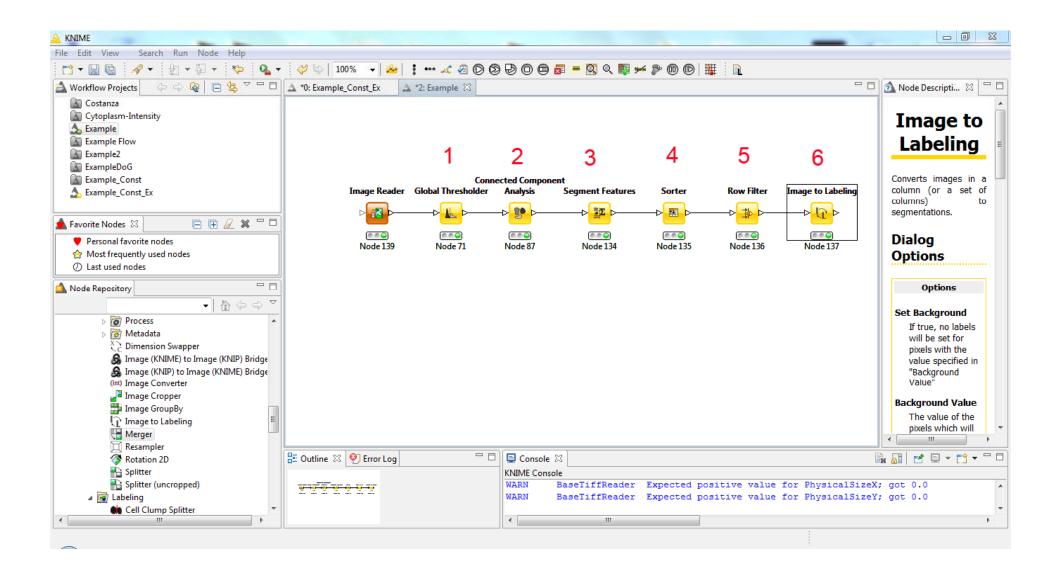

| ▲ Features - 2:1                                                        | .34 - Segment I | Features |                                                          |                  |  |  |  |  |  |
|-------------------------------------------------------------------------|-----------------|----------|----------------------------------------------------------|------------------|--|--|--|--|--|
| file                                                                    |                 |          |                                                          |                  |  |  |  |  |  |
| Table "default" - Rows: 9 Spec - Columns: 4 Properties   Flow Variables |                 |          |                                                          |                  |  |  |  |  |  |
|