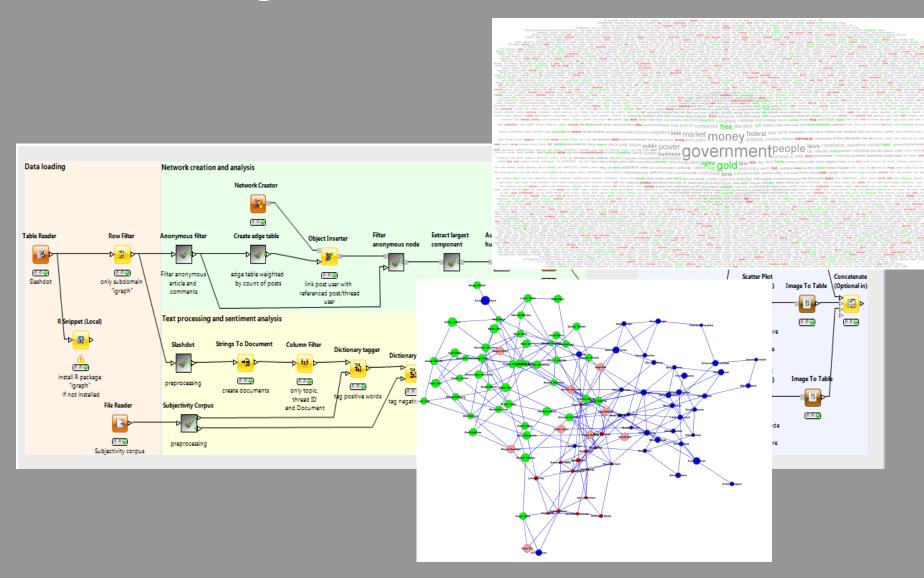

embedded nodes included: AKNIME





MySQL, Oracle, etc. SAS, SPSS, etc.

Excel, Flat, etc.

Hive etc.

XML, PMML

Text, Doc, Image

Web Crawlers

Industry Specific

Community / 3rd

ETL

Row,

Column

Matrix

Text, Image

Time Series

Java

**Pvthon** 

Community / 3rd

**Statistics** 

**Data Mining** 

Machine Learning

Web Analytics

**Text Mining** 

**Network Analysis** 

Social Media Analysis

**WEKA** 

Community / 3rd



**JFreeChart** Community / 3rd via BIRT

**PMML** 

**XML** 

**Databases** 

Excel, Flat, etc.

Hive etc.

Text, Doc, Image

**Industry Specific** 

Community / 3rd



# KNIME in Action: Standardization

"[KNIME] helps me structure my procedures in a clean, reproducible, and auditable way that monster spreadsheets just can't match..."



# **Data Integration**





## **Tool Integration**





### Life Science: Case Study





#### Mark Your Calendars:

KNIME's 7<sup>th</sup> User Group Meeting 12.-13. February 2014 Zurich, Switzerland