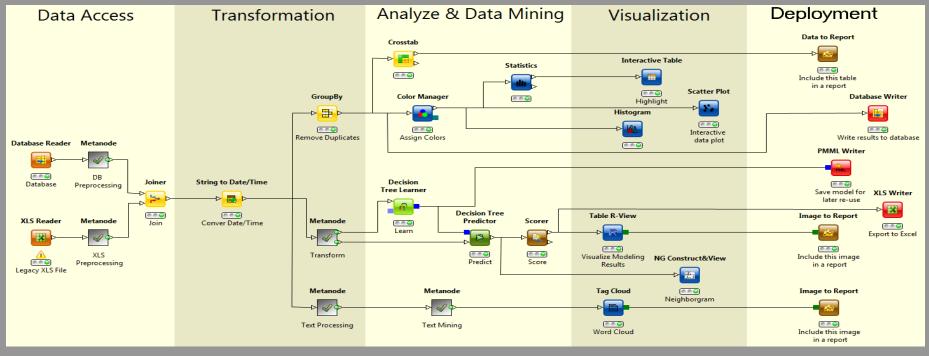

#### KNIME loads and integrates data from diverse data sources:

- Different data bases
- Various file formats (CSV, XML, SDF, etc.)

KNIME provides huge repository of modules for easy-to-use, modular

- Data preprocessing
- Data fusion
- Data transformation

In addition to standard data mining techniques, KNIME adds cutting edge data analysis algorithms.
(...thanks to its academic roots)