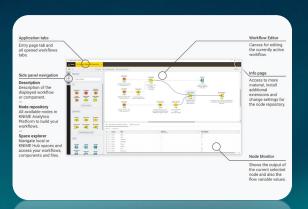

#### **KNIME Analytics Platform** Our preferred tool to (data) gardening success