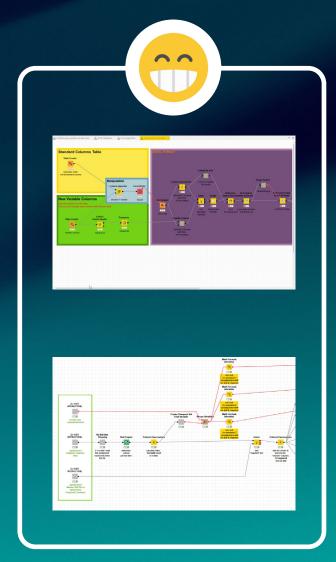

## So what fruits were we able to harvest? Cleaning the path in that specific garden

#### This plant lived only one summer ...

... so was it a failure after all?