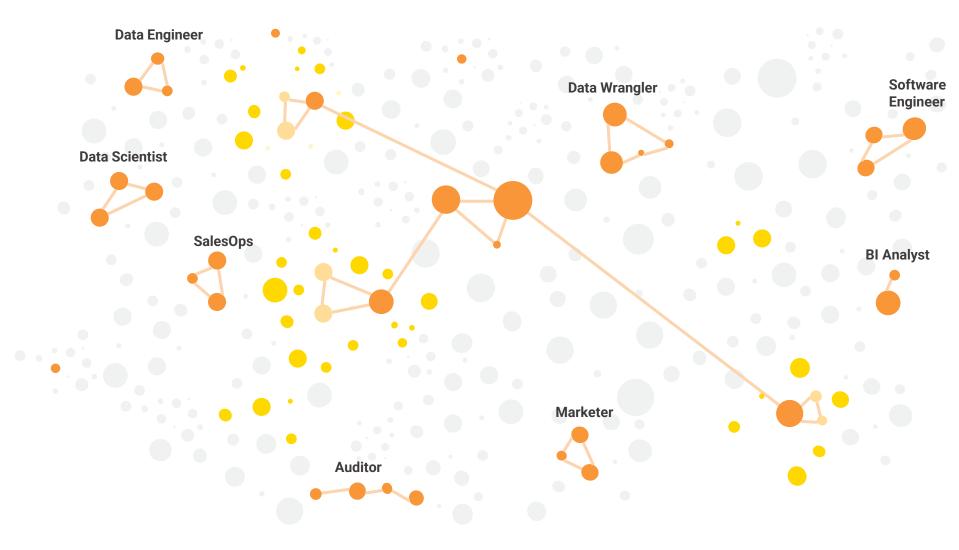

# **KNIME: A Single Platform for All Data Users**

# Data Experts (users)

- No-code & low-code workflows
- Create custom nodes for sharing & re-use
- Extensions for advanced analysis

# Business & Domain Experts (users)

- No-code & low-code workflows
- Library of pre-built workflows for fast start
- Fast & instant access to insights, without IT

- End Users (non-users)
  - Data apps for insight insights
  - APIs, running behind-the-scenes
  - Automated reports