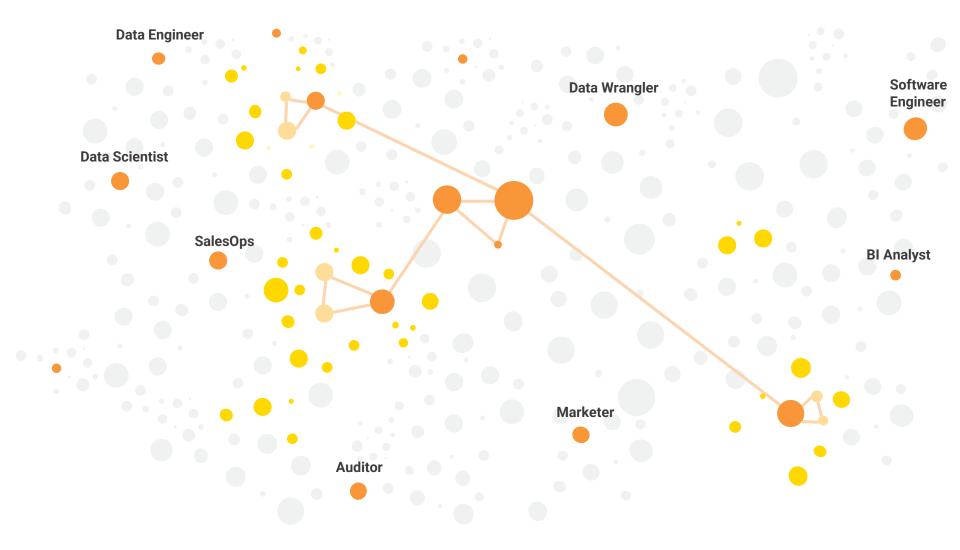

# **KNIME: A Single Platform for All Data Users**

# Data Experts (users)

- No-code & low-code workflows
- Create custom nodes for sharing & re-use
- Extensions for advanced analysis

# Business & Domain Experts (users)

- No-code & low-code workflows
- Library of pre-built workflows for fast start
- Fast & instant access to insights, without IT

- End Users (non-users)
  - Data apps for insight insights
  - APIs, running behind-the-scenes
  - Automated reports