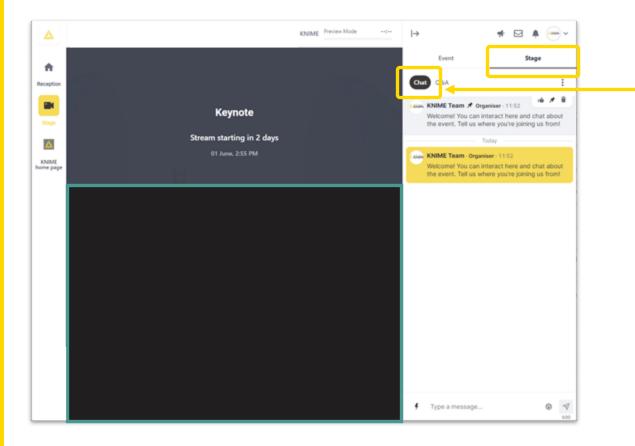

### Welcome! Use the live CHAT

Here you can interact with others about the event!

Post where you are joining us from in the chat!