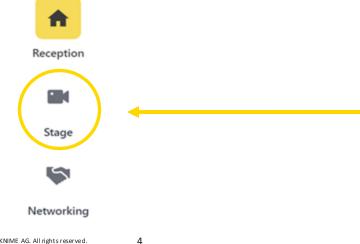

#### Streaming Problems? Got Lost?

- Use Chrome or Firefox web browser for the best experience
- Try refreshing your browser
- Use a cabled internet connection if you have poor WiFi
- Try private browser mode
- Click on 'Stage' to go back to the stream