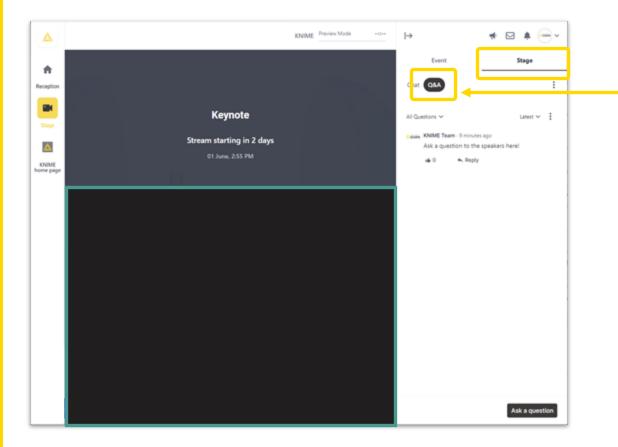

### Questions? Use the Q&A Tab

Here you can ask questions to the KNIME team and speakers!

Your question will be answered Live or during "Questions to the Speaker" session.